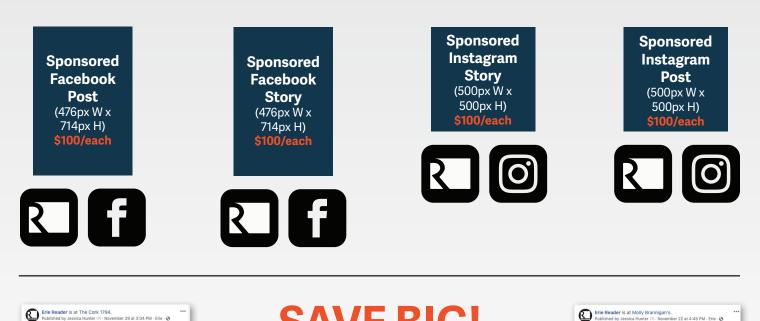

# **SOCIAL MEDIA**

- Social media is an essential piece of your business marketing strategy. Social platforms help you connect with your customers, increase awareness about your brand, and boost your leads and sales.
- Advertising on social media gives your brand/business instant visibility to the Erie Reader's audience.
- The average engagement an Erie Reader post on different platforms receives goes into the thousands of unique individuals every single day.