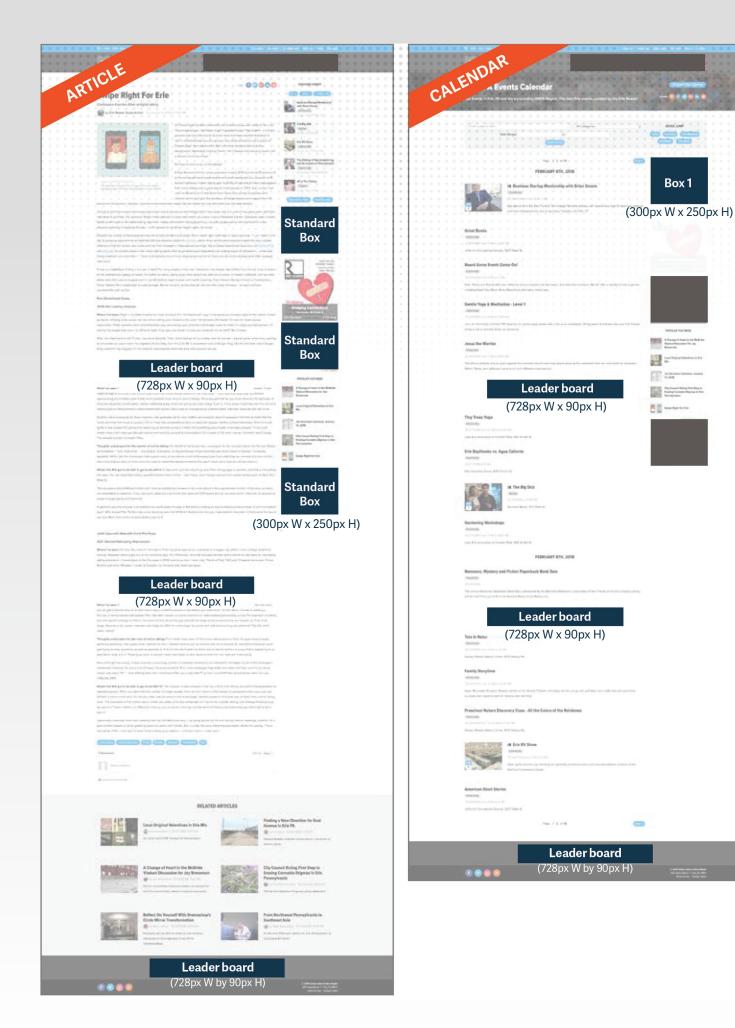

### PACKAGE #1

Header only run-of-site + leader board run-of-site

- Total value \$441/month
  - Total cost \$397/month

### PACKAGE #2

Header only run-of-site, leader board run-of-site + standard box run-of-site

Total value - \$537/month
Total cost - \$430/month

## PACKAGE #3

Header only run-of-site, leader board run-of-site, standard box run-of-site + XL leader board

- Total value \$772/month
- Total cost \$540/month

| Location   | Туре                              | Size                          | Daily | Weekly | Monthly | Yearly   |
|------------|-----------------------------------|-------------------------------|-------|--------|---------|----------|
| Every Page | Run-of-Site                       | Leader boards                 | \$19  | -      | \$147   | \$1,617  |
| Every Page | Run-of-Site                       | Standard Box                  | \$19  | -      | \$96    | \$1,056  |
| Every Page | Header Only Run-of-Site           | Header Leader board           | \$49  | -      | \$294   | \$3,234  |
| Homepage   | Тор Вох                           | Box 1                         | \$49  | -      | \$192   | \$2,112  |
| Homepage   | X-Large Homepage                  | X-Large Leader board          | \$30  | -      | \$235   | \$2,600  |
| Homepage   | Interstitial Site Takeover        | Pop-up Box                    | \$350 | -      | \$1,500 | \$16,500 |
| Homepage   | Skyscraper                        | Towers & X-Large Leader board | \$700 | -      | -       | -        |
| Calendar   | Calendar Feed                     | Leader boards                 | \$25  | -      | \$199   | \$2,189  |
| Calendar   | Calendar Feed                     | Box 1                         | \$25  | -      | \$129   | \$1,419  |
| Article    | Article Category-specific         | Leader boards                 | \$25  | -      | \$175   | \$1,925  |
| Article    | Article Category-specific         | Standard Box                  | \$25  | -      | \$115   | \$1,265  |
| Article    | Article-specific                  | Leader boards                 | \$69  | -      | \$500   | \$5,500  |
| Article    | Article-specific                  | Standard Box                  | \$49  | -      | \$336   | \$3,696  |
| Calendar   | Featured Calendar Sponsored Event | -                             | \$25  | \$99   | -       | -        |
| Calendar   | Calendar Sponsored Event          | -                             | \$14  | \$49   | -       | -        |