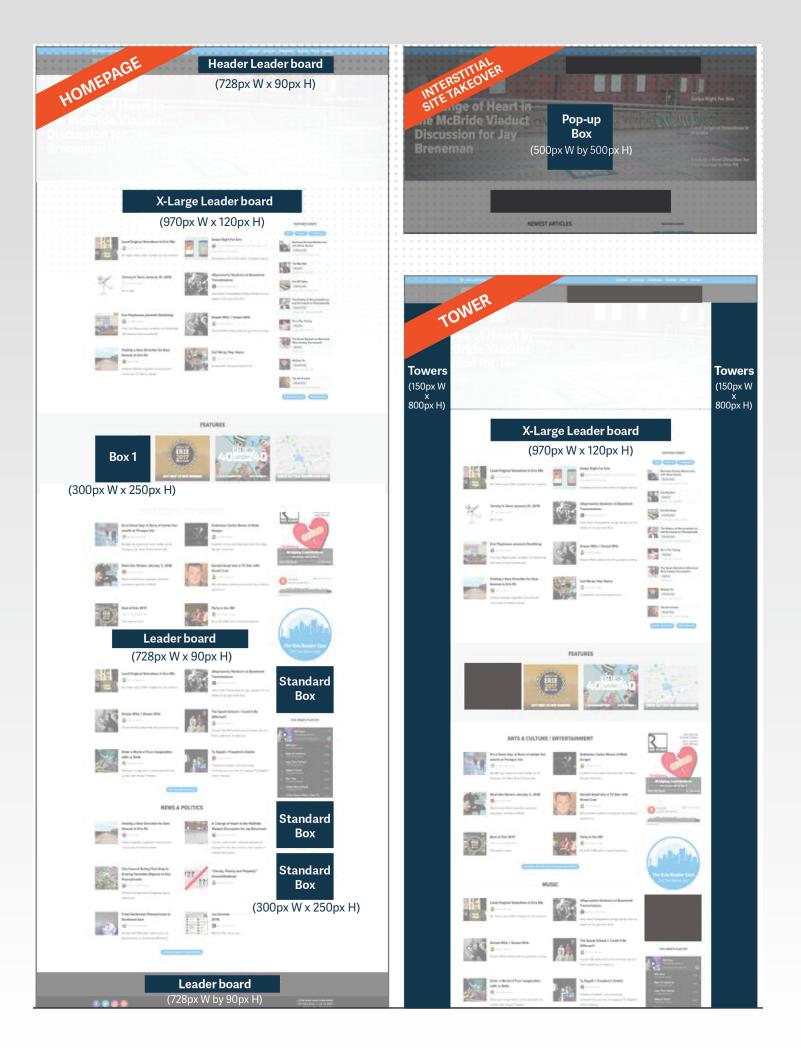

### PACKAGE #1

Header only run-of-site + leader board run-of-site

- Total value \$441/month
  - Total cost \$397/month

### PACKAGE #2

Header only run-of-site, leader board run-of-site + standard box run-of-site

Total value - \$537/month
Total cost - \$430/month

## PACKAGE #3

Header only run-of-site, leader board run-of-site, standard box run-of-site + XL leader board

- Total value \$772/month
- Total cost \$540/month

| Location   | Туре                              | Size                          | Daily | Weekly | Monthly | Yearly   |
|------------|-----------------------------------|-------------------------------|-------|--------|---------|----------|
| Every Page | Run-of-Site                       | Leader boards                 | \$19  | -      | \$147   | \$1,617  |
| Every Page | Run-of-Site                       | Standard Box                  | \$19  | -      | \$96    | \$1,056  |
| Every Page | Header Only Run-of-Site           | Header Leader board           | \$49  | -      | \$294   | \$3,234  |
| Homepage   | Тор Вох                           | Box 1                         | \$49  | -      | \$192   | \$2,112  |
| Homepage   | X-Large Homepage                  | X-Large Leader board          | \$30  | -      | \$235   | \$2,600  |
| Homepage   | Interstitial Site Takeover        | Pop-up Box                    | \$350 | -      | \$1,500 | \$16,500 |
| Homepage   | Skyscraper                        | Towers & X-Large Leader board | \$700 | -      | -       | -        |
| Calendar   | Calendar Feed                     | Leader boards                 | \$25  | -      | \$199   | \$2,189  |
| Calendar   | Calendar Feed                     | Box 1                         | \$25  | -      | \$129   | \$1,419  |
| Article    | Article Category-specific         | Leader boards                 | \$25  | -      | \$175   | \$1,925  |
| Article    | Article Category-specific         | Standard Box                  | \$25  | -      | \$115   | \$1,265  |
| Article    | Article-specific                  | Leader boards                 | \$69  | -      | \$500   | \$5,500  |
| Article    | Article-specific                  | Standard Box                  | \$49  | -      | \$336   | \$3,696  |
| Calendar   | Featured Calendar Sponsored Event | -                             | \$25  | \$99   | -       | -        |
| Calendar   | Calendar Sponsored Event          | -                             | \$14  | \$49   | -       | -        |