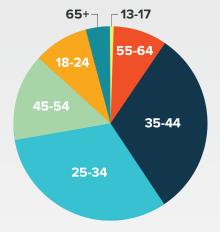

### READER AGE

13-17 0.4% 18-24 9% 25-34 30% 35-44 31% 45-54 14% 55-64 9% 65+ 4%

## **DEMOGRAPHICS**

Specific demographics of our Erie Market (based on social media polling)