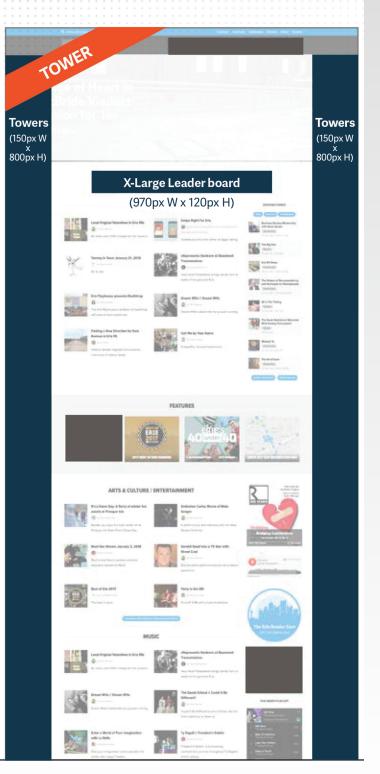

| Location   | Туре                              | Size                          | Daily   | Weekly | Monthly | Yearly   |
|------------|-----------------------------------|-------------------------------|---------|--------|---------|----------|
| Every Page | Run-of-Site                       | Leader boards                 | \$29    | _      | \$221   | \$2,426  |
| Every Page | Run-of-Site                       | Standard Box                  | \$29    | -      | \$144   | \$1,584  |
| Every Page | Header Only Run-of-Site           | Header Leader board           | \$74    | -      | \$441   | \$4,851  |
| Homepage   | Тор Вох                           | Box 1                         | \$74    | -      | \$288   | \$3,168  |
| Homepage   | X-Large Homepage                  | X-Large Leader board          | \$45    | -      | \$353   | \$3,900  |
| Homepage   | Interstitial Site Takeover        | Pop-up Box                    | \$525   | -      | \$2,250 | \$24,000 |
| Homepage   | Skyscraper                        | Towers & X-Large Leader board | \$1,050 | -      | -       | -        |
| Calendar   | Calendar Feed                     | Leader boards                 | \$38    | -      | \$299   | \$3,284  |
| Calendar   | Calendar Feed                     | Box 1                         | \$38    | -      | \$194   | \$2,129  |
| Article    | Article Category-specific         | Leader boards                 | \$38    | -      | \$263   | \$2,888  |
| Article    | Article Category-specific         | Standard Box                  | \$38    | -      | \$173   | \$1,898  |
| Article    | Article-specific                  | Leader boards                 | \$104   | -      | \$750   | \$8,250  |
| Article    | Article-specific                  | Standard Box                  | \$74    | -      | \$504   | \$5,544  |
| Calendar   | Featured Calendar Sponsored Event | -                             | \$38    | \$149  | -       | -        |
| Calendar   | Calendar Sponsored Event          | -                             | \$21    | \$74   | -       | -        |