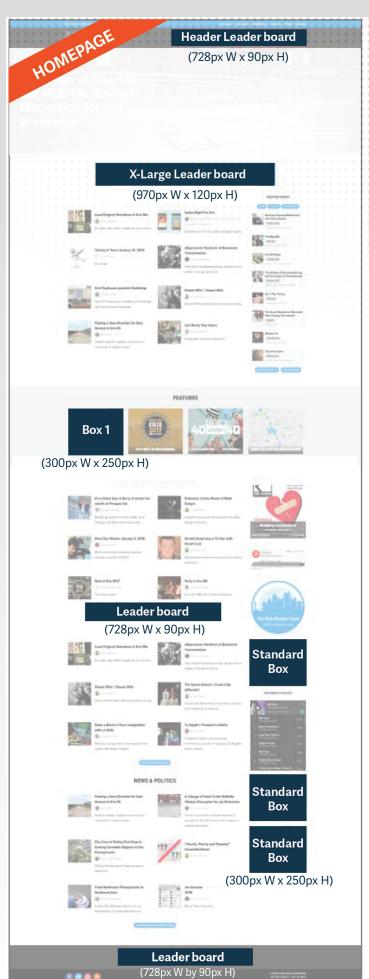

#### **ONLINE AD PACKAGES**

PACKAGE #1

Header only run-of-site + leader board run-of-site

- Total value \$662/month
- Total cost \$596/month

PACKAGE #2

Header only run-of-site, leader board run-of-site + standard box run-of-site

- Total value \$806/month
- Total cost \$645/month

PACKAGE #3

Header only run-of-site, leader board run-of-site, standard box run-of-site + XL leader board

- Total value \$1,158/month
- Total cost \$810/month

| Location   | Туре                              | Size                          | Daily   | Weekly | Monthly | Yearly   |
|------------|-----------------------------------|-------------------------------|---------|--------|---------|----------|
| Every Page | Run-of-Site                       | Leader boards                 | \$29    | _      | \$221   | \$2,426  |
| Every Page | Run-of-Site                       | Standard Box                  | \$29    | -      | \$144   | \$1,584  |
| Every Page | Header Only Run-of-Site           | Header Leader board           | \$74    | -      | \$441   | \$4,851  |
| Homepage   | Тор Вох                           | Box 1                         | \$74    | -      | \$288   | \$3,168  |
| Homepage   | X-Large Homepage                  | X-Large Leader board          | \$45    | -      | \$353   | \$3,900  |
| Homepage   | Interstitial Site Takeover        | Pop-up Box                    | \$525   | -      | \$2,250 | \$24,000 |
| Homepage   | Skyscraper                        | Towers & X-Large Leader board | \$1,050 | -      | -       | -        |
| Calendar   | Calendar Feed                     | Leader boards                 | \$38    | -      | \$299   | \$3,284  |
| Calendar   | Calendar Feed                     | Box 1                         | \$38    | -      | \$194   | \$2,129  |
| Article    | Article Category-specific         | Leader boards                 | \$38    | -      | \$263   | \$2,888  |
| Article    | Article Category-specific         | Standard Box                  | \$38    | -      | \$173   | \$1,898  |
| Article    | Article-specific                  | Leader boards                 | \$104   | -      | \$750   | \$8,250  |
| Article    | Article-specific                  | Standard Box                  | \$74    | -      | \$504   | \$5,544  |
| Calendar   | Featured Calendar Sponsored Event | -                             | \$38    | \$149  | -       | -        |
| Calendar   | Calendar Sponsored Event          | -                             | \$21    | \$74   | -       | -        |

Leader board

(728px W by 90px H)

1 STR Section Section