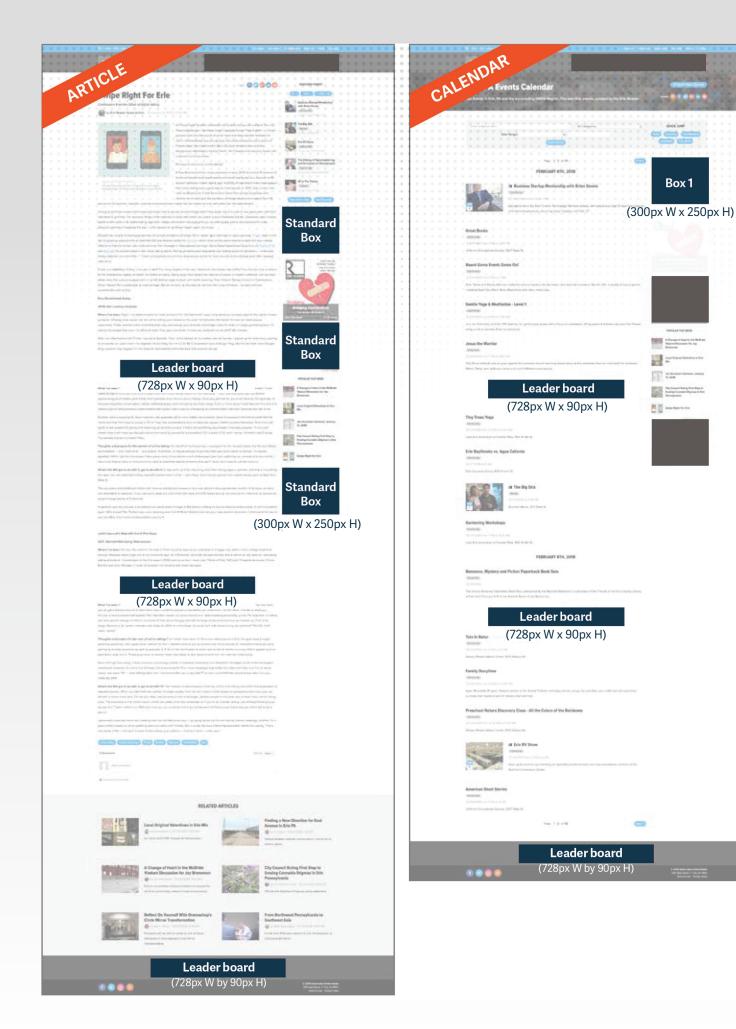

## **ONLINE AD PACKAGES**

### PACKAGE #3

- Header only run-of-site, leader board run-of-site, standard box run-of-site + XL leader board
  - Total value \$1,158/month
  - Total cost \$810/month

| Location   | Туре                              | Size                          | Daily   | Weekly | Monthly | Yearly   |
|------------|-----------------------------------|-------------------------------|---------|--------|---------|----------|
| Every Page | Run-of-Site                       | Leader boards                 | \$29    | -      | \$221   | \$2,426  |
| Every Page | Run-of-Site                       | Standard Box                  | \$29    | -      | \$144   | \$1,584  |
| Every Page | Header Only Run-of-Site           | Header Leader board           | \$74    | -      | \$441   | \$4,851  |
| Homepage   | Тор Вох                           | Box 1                         | \$74    | -      | \$288   | \$3,168  |
| Homepage   | X-Large Homepage                  | X-Large Leader board          | \$45    | -      | \$353   | \$3,900  |
| Homepage   | Interstitial Site Takeover        | Pop-up Box                    | \$525   | -      | \$2,250 | \$24,000 |
| Homepage   | Skyscraper                        | Towers & X-Large Leader board | \$1,050 | -      | -       | -        |
| Calendar   | Calendar Feed                     | Leader boards                 | \$38    | -      | \$299   | \$3,284  |
| Calendar   | Calendar Feed                     | Box 1                         | \$38    | -      | \$194   | \$2,129  |
| Article    | Article Category-specific         | Leader boards                 | \$38    | -      | \$263   | \$2,888  |
| Article    | Article Category-specific         | Standard Box                  | \$38    | -      | \$173   | \$1,898  |
| Article    | Article-specific                  | Leader boards                 | \$104   | -      | \$750   | \$8,250  |
| Article    | Article-specific                  | Standard Box                  | \$74    | -      | \$504   | \$5,544  |
| Calendar   | Featured Calendar Sponsored Event | -                             | \$38    | \$149  | -       | -        |
| Calendar   | Calendar Sponsored Event          | -                             | \$21    | \$74   | -       | -        |