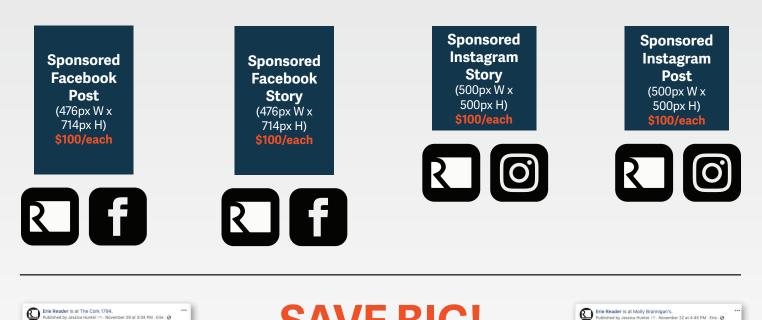

# **SOCIAL MEDIA**

- Social media is an essential piece of your business marketing strategy. Social platforms help you connect with your customers, increase awareness about your brand, and boost your leads and sales.
- Advertising on social media gives your brand/business instant visibility to the Erie Reader's audience.
- The average engagement an Erie Reader post on different platforms receives goes into the thousands of unique individuals every single day.