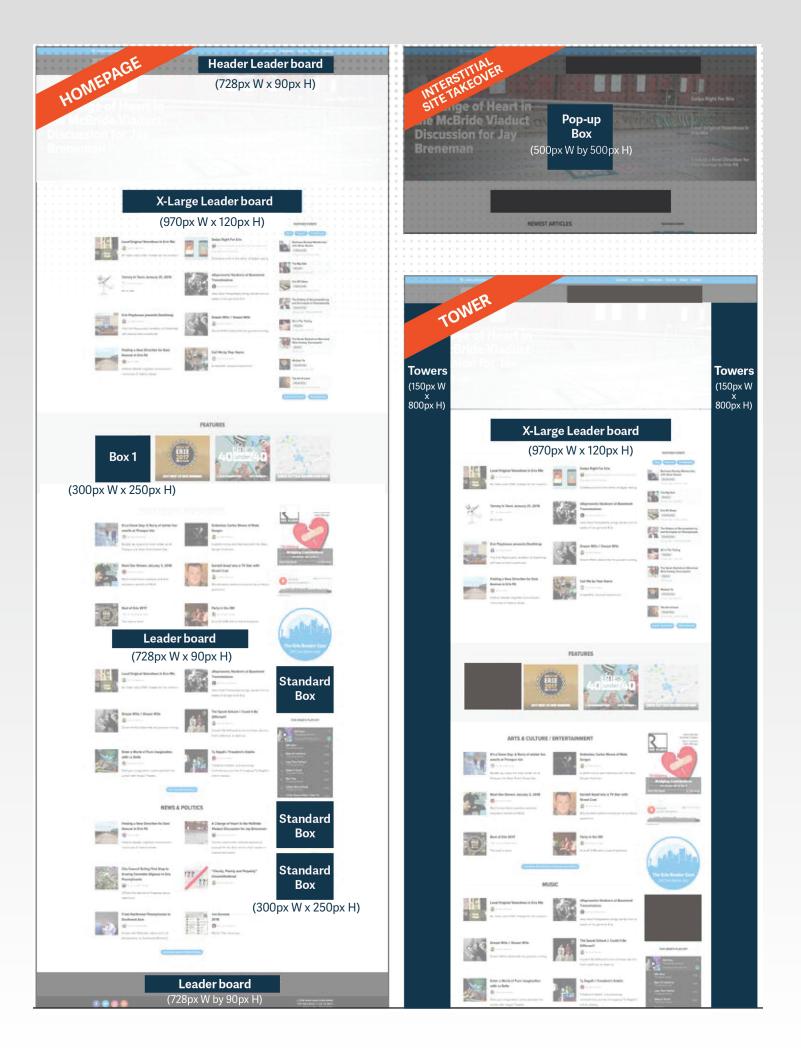

## **ONLINE AD PACKAGES**

#### PACKAGE #1

Header only run-of-site + leader board run-of-site

- Total value \$662/month
  - Total cost \$596/month

#### PACKAGE #2

Header only run-of-site, leader board run-of-site + standard box run-of-site

- Total value \$806/month
- Total cost \$645/month

### PACKAGE #3

- Header only run-of-site, leader board run-of-site, standard box run-of-site + XL leader board
  - Total value \$1,158/month
  - Total cost \$810/month

| Location   | Туре                              | Size                          | Daily   | Weekly | Monthly | Yearly   |
|------------|-----------------------------------|-------------------------------|---------|--------|---------|----------|
| Every Page | Run-of-Site                       | Leader boards                 | \$29    | -      | \$221   | \$2,426  |
| Every Page | Run-of-Site                       | Standard Box                  | \$29    | -      | \$144   | \$1,584  |
| Every Page | Header Only Run-of-Site           | Header Leader board           | \$74    | -      | \$441   | \$4,851  |
| Homepage   | Тор Вох                           | Box 1                         | \$74    | -      | \$288   | \$3,168  |
| Homepage   | X-Large Homepage                  | X-Large Leader board          | \$45    | -      | \$353   | \$3,900  |
| Homepage   | Interstitial Site Takeover        | Pop-up Box                    | \$525   | -      | \$2,250 | \$24,000 |
| Homepage   | Skyscraper                        | Towers & X-Large Leader board | \$1,050 | -      | -       | -        |
| Calendar   | Calendar Feed                     | Leader boards                 | \$38    | -      | \$299   | \$3,284  |
| Calendar   | Calendar Feed                     | Box 1                         | \$38    | -      | \$194   | \$2,129  |
| Article    | Article Category-specific         | Leader boards                 | \$38    | -      | \$263   | \$2,888  |
| Article    | Article Category-specific         | Standard Box                  | \$38    | -      | \$173   | \$1,898  |
| Article    | Article-specific                  | Leader boards                 | \$104   | -      | \$750   | \$8,250  |
| Article    | Article-specific                  | Standard Box                  | \$74    | -      | \$504   | \$5,544  |
| Calendar   | Featured Calendar Sponsored Event | -                             | \$38    | \$149  | -       | -        |
| Calendar   | Calendar Sponsored Event          | -                             | \$21    | \$74   | -       | -        |