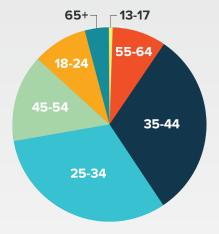

## READER AGE

13-17 0.4% 18-24 9% 25-34 30% 35-44 31% 45-54 14% 55-64 9% 65+ 4%