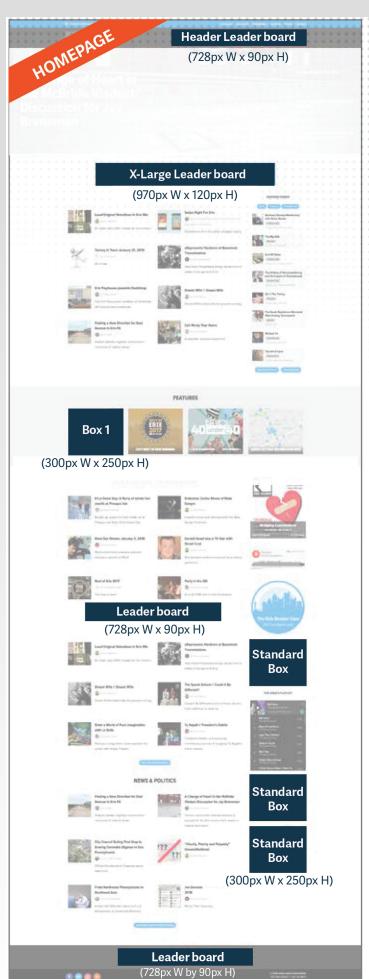

### **ONLINE AD PACKAGES**

PACKAGE #1

Header only run-of-site + leader board run-of-site

- Total value \$662/month
- Total cost \$596/month

PACKAGE #2

Header only run-of-site, leader board run-of-site + standard box run-of-site

- Total value \$806/month
- Total cost \$645/month

PACKAGE #3

Header only run-of-site, leader board run-of-site, standard box run-of-site + XL leader board

- Total value \$1,158/month
- Total cost \$810/month

| Location   | Туре                              | Size                          | Daily   | Weekly | Monthly | Yearly   |
|------------|-----------------------------------|-------------------------------|---------|--------|---------|----------|
| Every Page | Run-of-Site                       | Leader boards                 | \$29    | _      | \$221   | \$2,426  |
| Every Page | Run-of-Site                       | Standard Box                  | \$29    | -      | \$144   | \$1,584  |
| Every Page | Header Only Run-of-Site           | Header Leader board           | \$74    | -      | \$441   | \$4,851  |
| Homepage   | Тор Вох                           | Box 1                         | \$74    | -      | \$288   | \$3,168  |
| Homepage   | X-Large Homepage                  | X-Large Leader board          | \$45    | -      | \$353   | \$3,900  |
| Homepage   | Interstitial Site Takeover        | Pop-up Box                    | \$525   | -      | \$2,250 | \$24,000 |
| Homepage   | Skyscraper                        | Towers & X-Large Leader board | \$1,050 | -      | -       | -        |
| Calendar   | Calendar Feed                     | Leader boards                 | \$38    | -      | \$299   | \$3,284  |
| Calendar   | Calendar Feed                     | Box 1                         | \$38    | -      | \$194   | \$2,129  |
| Article    | Article Category-specific         | Leader boards                 | \$38    | -      | \$263   | \$2,888  |
| Article    | Article Category-specific         | Standard Box                  | \$38    | -      | \$173   | \$1,898  |
| Article    | Article-specific                  | Leader boards                 | \$104   | -      | \$750   | \$8,250  |
| Article    | Article-specific                  | Standard Box                  | \$74    | -      | \$504   | \$5,544  |
| Calendar   | Featured Calendar Sponsored Event | -                             | \$38    | \$149  | -       | -        |
| Calendar   | Calendar Sponsored Event          | -                             | \$21    | \$74   | -       | -        |