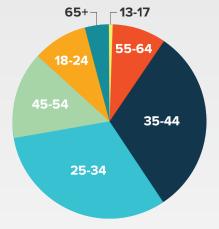

## READER **AGE**

13-17 0.4% 18-24 9% 25-34 30% 35-44 31% 45-54 14% 55-64 9% 65+ 4%

# **DEMOGRAPHICS**

Specific demographics of our Erie Market (based on social media polling)