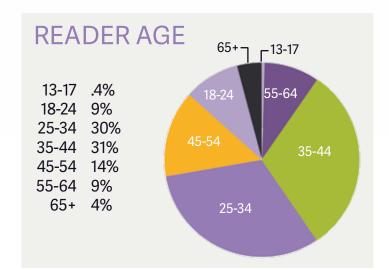

## **DEMOGRAPHICS**

Specific Demographics of our Erie Market (based on social media polling): **57% Women / 43% Men.** 