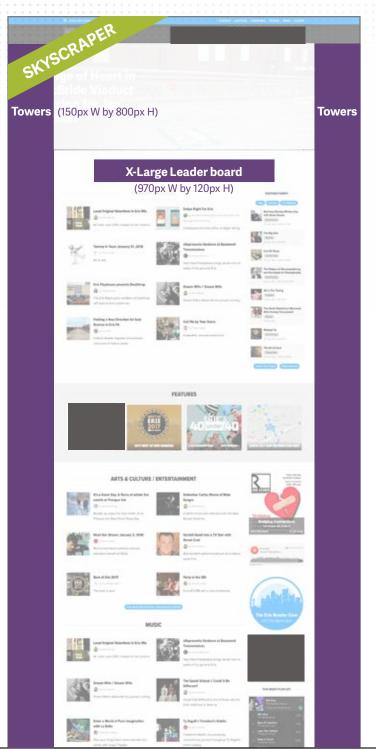

| Location   | Туре                              | Size                           | Daily | Weekly | Monthly | Yearly   |
|------------|-----------------------------------|--------------------------------|-------|--------|---------|----------|
| Every Page | Run-of-Site                       | Leader boards                  | \$19  | -      | \$147   | \$1,617  |
| Every Page | Run-of-Site                       | Standard Box                   | \$19  | -      | \$96    | \$1,056  |
| Every Page | Header-Only Run-of Site           | Header Leader board            | \$49  | -      | \$294   | \$3,234  |
| Homepage   | Тор Вох                           | Box 1                          | \$49  | -      | \$192   | \$2,112  |
| Homepage   | X-Large Homepage                  | X-Large Leader board           | \$30  | -      | \$235   | \$2,600  |
| Homepage   | Interstitial Site Takeover        | Pop-up Box                     | \$350 | -      | \$1,500 | \$16,500 |
| Homepage   | Skyscraper                        | Towers & X -Large Leader board | \$700 | -      | -       | -        |
| Calendar   | Calendar Feed                     | Leader boards                  | \$25  | -      | \$199   | \$2,189  |
| Calendar   | Calendar Feed                     | Box 1                          | \$25  | -      | \$129   | \$1,419  |
| Article    | Article Category-Specific         | Leader boards                  | \$25  | -      | \$175   | \$1,925  |
| Article    | Article Category-Specific         | Standard Box                   | \$25  | -      | \$115   | \$1,265  |
| Article    | Article-specific                  | Leader boards                  | \$69  | -      | \$500   | \$5,500  |
| Article    | Article-specific                  | Standard Box                   | \$49  | -      | \$336   | \$3,696  |
| Calendar   | Featured Calendar Sponsored Event | -                              | \$25  | \$99   | -       | -        |
| Calendar   | Calendar Sponsored Event          | -                              | \$14  | \$49   | -       | -        |